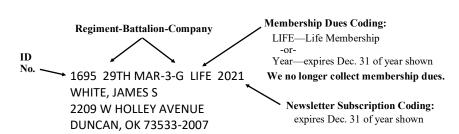

Please note: We no longer collect membership dues, so do not send membership dues. To continue receiving the Newsletter, you must pay for a subscription each year, even if you are a Life Member of the Association.

Check the back of the newsletter to see when your current newsletter subscription expires. See coding instructions below.

Check your address on the back cover to see if your newsletter is paid up to date.